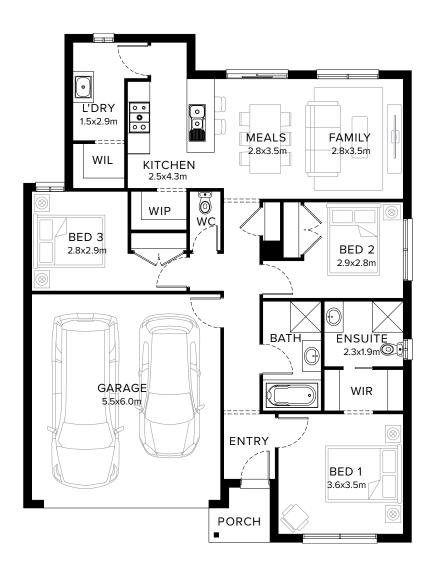

### Open Plan Dream

Designed for flexibility and functionality, the Bronte is an open plan dream. Cleverly designed with at least three generous bedrooms, including a main bedroom with an ensuite and walk-in-robe and a large living zone to the rear of the home. The living zone includes an open-plan kitchen, family and meals space. The Bronte reflects a commitment to maximising space while catering to the diverse needs of residents.

# Standard Floorplan

3 🗐 1 💷 2 📛 2 🕾

#### **Specifications**

 Living
 Garage
 Porch\*
 House Total\*
 Facade

 111.55m²
 35.90m²
 2.50m²
 149.95m²
 Harbour

 12.01sq
 3.86sq
 0.27sq
 16.14sq