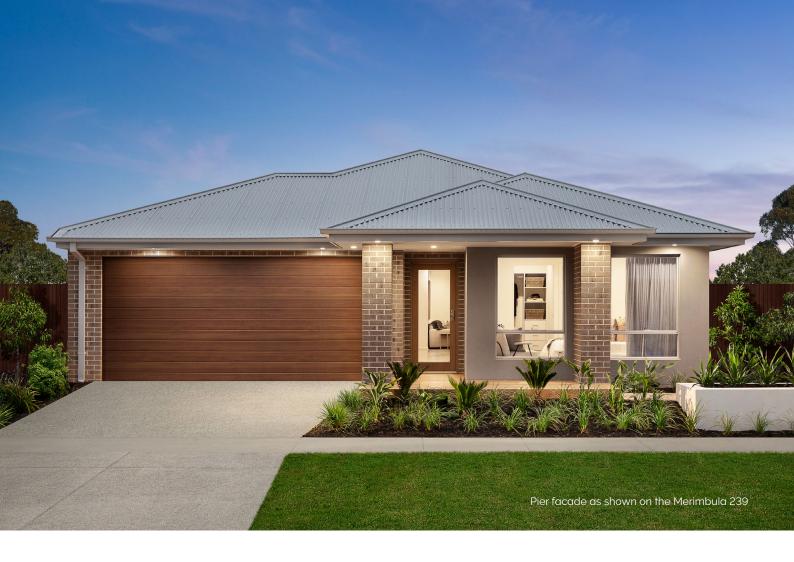

### Open Plan Dream

Designed for flexibility and functionality, the Bronte is an open plan dream. Cleverly designed with at least three generous bedrooms, including a main bedroom with an ensuite and walk-in-robe and a large living zone to the rear of the home. The living zone includes an open-plan kitchen, family and meals space. The Bronte reflects a commitment to maximising space while catering to the diverse needs of residents.