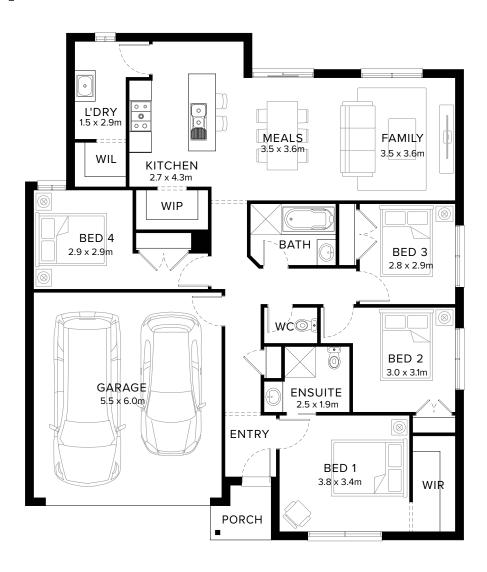

### Open Plan Dream

Designed for flexibility and functionality, the Bronte is an open plan dream. Cleverly designed with at least three generous bedrooms, including a main bedroom with an ensuite and walk-in-robe and a large living zone to the rear of the home. The living zone includes an open-plan kitchen, family and meals space. The Bronte reflects a commitment to maximising space while catering to the diverse needs of residents.

# Standard Floorplan

4 🕮 1 🕮 2 😓 2 🕾

#### **Specifications**

 Living
 Garage
 Porch\*
 House Total\*
 Facade

 133.88m²
 35.90m²
 2.5m²
 172.28m²
 Harbour

 14.41sq
 3.86sq
 0.27sq
 18.54sq