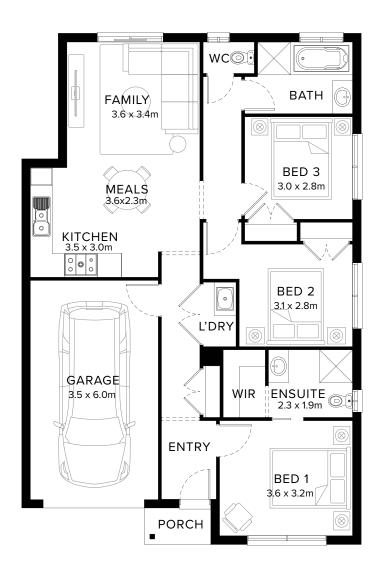

# Standard Floorplan

3 🖺 1 🕮 2 🖨 1 🕾

#### **Specifications**

 Living
 Garage
 Porch\*
 House Total\*
 Facade

 98.28m²
 23.30m²
 1.82m²
 123.40m²
 Harbour

 10.58sq
 2.51sq
 0.20sq
 13.28sq