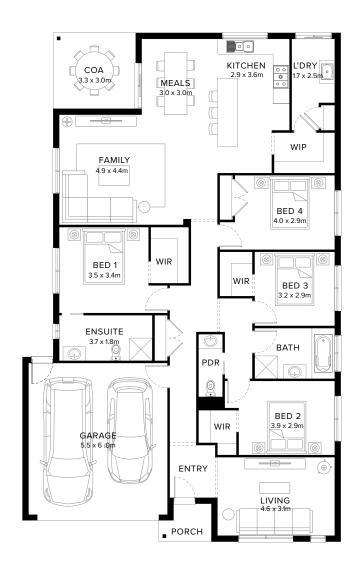

# Standard Floorplan

4 🖺 2 🕮 2 🖨 1 🚉 2 📾 1 🕏

#### **Specifications**

Living Garage Porch\* C.O.A House Total\* Facade 184.90m<sup>2</sup> 36.21m<sup>2</sup> 2.74m<sup>2</sup>  $9.79m^{2}$ 233.64m<sup>2</sup> Harbour 19.90sq 3.90sq 0.29sq 1.05sq 25.15sq