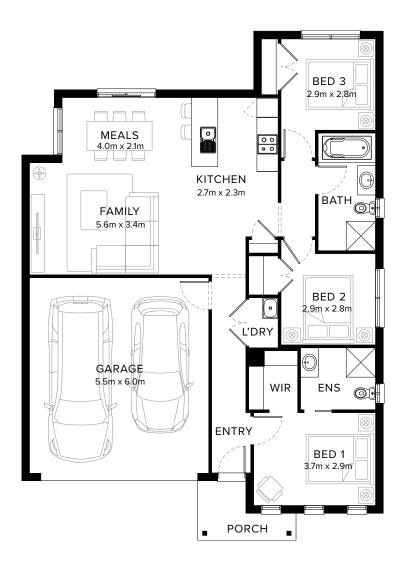

# Standard Floorplan

3 🖺 1 🕮 2 🖨 2 🚓

#### **Specifications**

 Living
 Garage
 Porch\*
 House Total\*
 Facade

 106.82m²
 35.76m²
 3.99m²
 146.57m²
 Valley

 11.50sq
 3.85sq
 0.43sq
 15.78sq